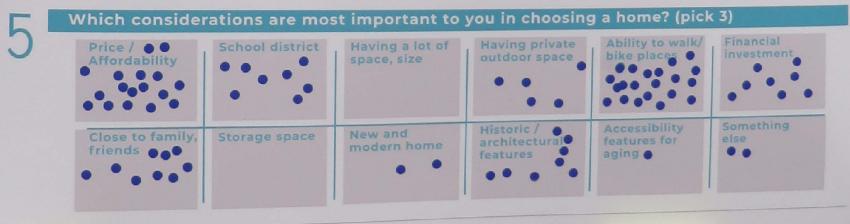

**Envision 2036** 

## Housing and Neighborhoods HOW WOULD YOU CHANGE ... YOUR LIVING SITUATION?

For questions 1-4, place a RED sticker in the box that best describes your current living situation and a GREEN sticker in the box that best describes the living situation that you would prefer. If you prefer your current living situation then place a red and green sticker in the same box.



Pick your top three considerations



## If I could change one thing about my housing and neighborhood, it

wn what

and don't like about your current housing and neighborhood on a post parking , ie same? What would you change? What would you prefer

¿ below. '