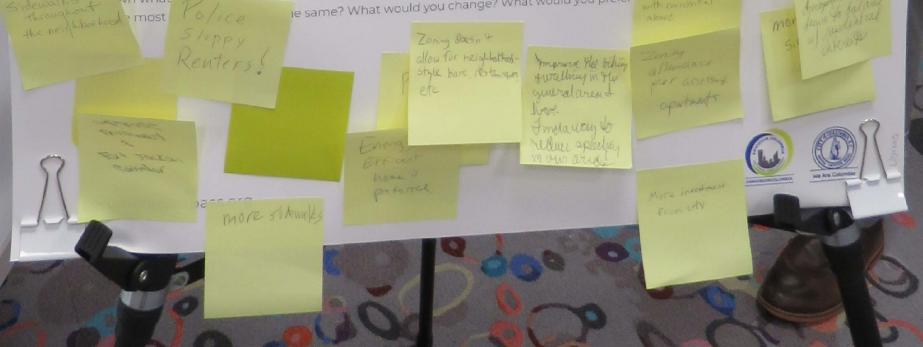

## If I could change one thing about my housing and neighborhood, it

wn what

and don't like about your current housing and neighborhood on a post parking , ie same? What would you change? What would you prefer

¿ below. '