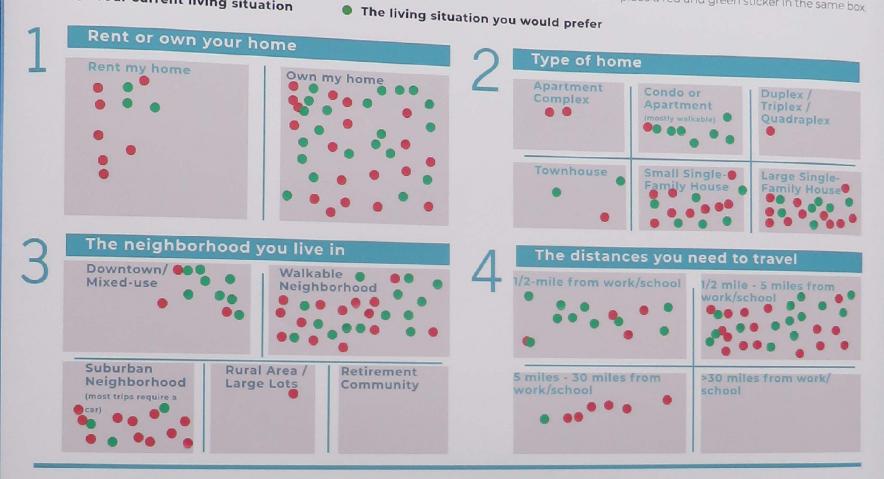

## Housing and Neighborhoods HOW WOULD YOU CHANGE ... YOUR LIVING SITUATION?

For questions 1-4, place a RED sticker in the box that best describes your current living situation and a GREEN sticker in the box that best describes the living situation that you would prefer. If you prefer your current living situation then place a red and green sticker in the same box.

Pick your top three considerations

## If I could change one thing about my housing and neighborhood, it

wn what

and don't like about your current housing and neighborhood on a post parking , ie same? What would you change? What would you prefer

¿ below. '