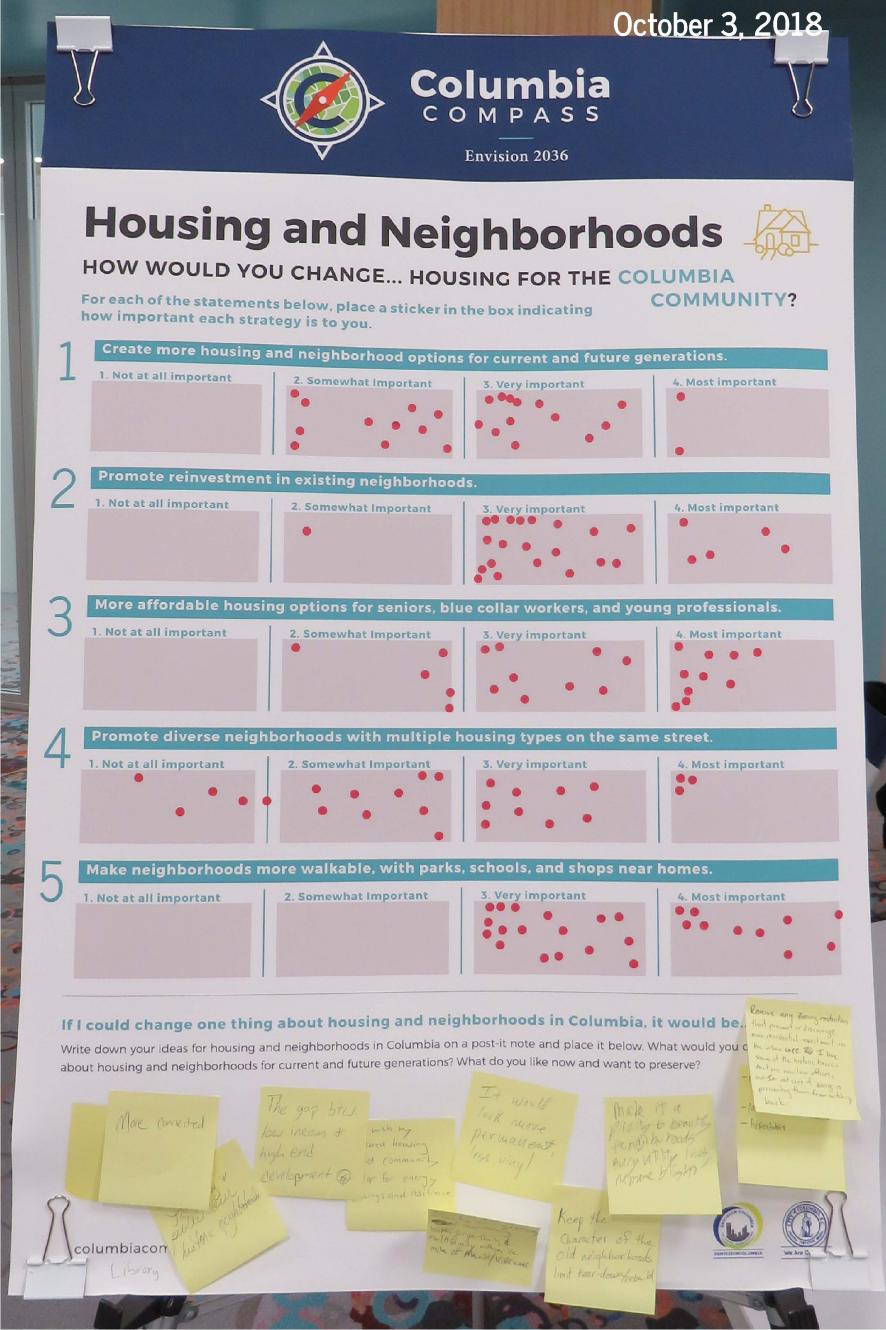

**Envision 2036** 

## Housing and Neighborhoods HOW WOULD YOU CHANGE ... YOUR LIVING SITUATION?

For questions 1-4, place a RED sticker in the box that best describes your current living situation and a GREEN sticker in the box that best describes the living situation that you would prefer. If you prefer your current living situation then place a red and green sticker in the same box.



Pick your top three considerations



## If I could change one thing about my housing and neighborhood, it

wn what

and don't like about your current housing and neighborhood on a post parking , ie same? What would you change? What would you prefer

¿ below. '