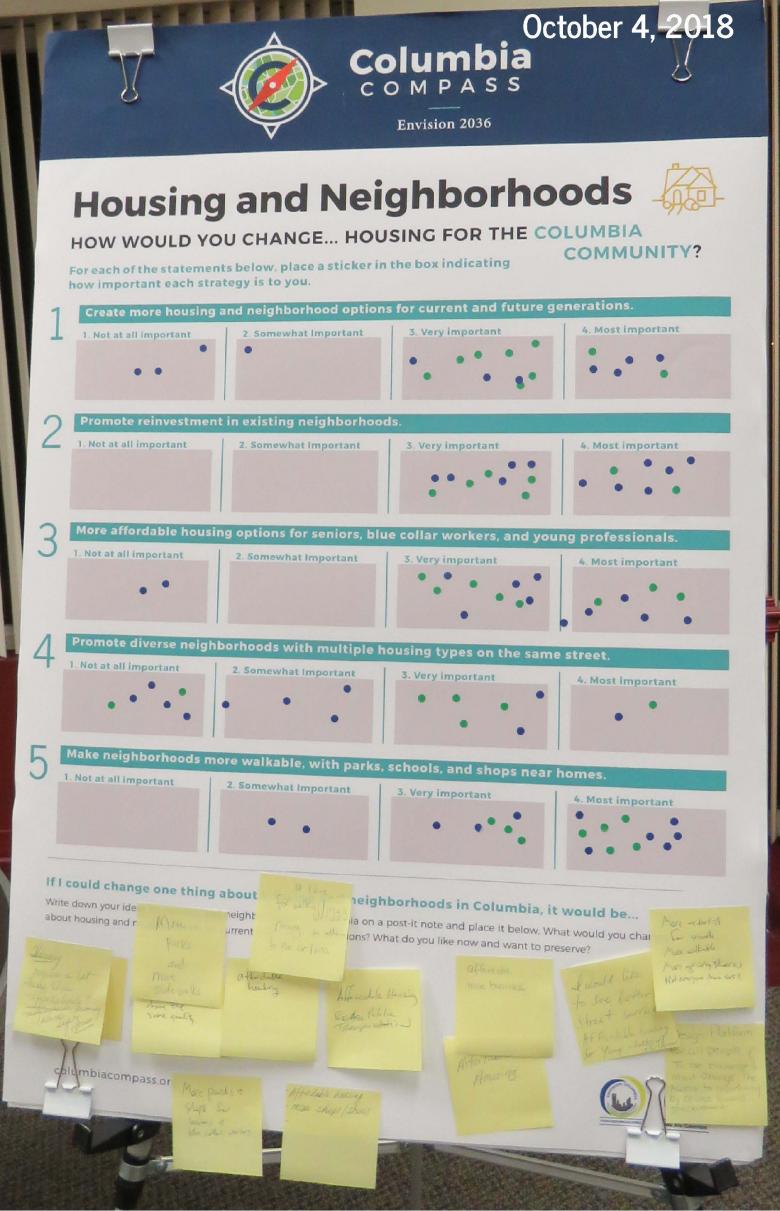

**Envision 2036** 

## Housing and Neighborhoods HOW WOULD YOU CHANGE ... YOUR LIVING SITUATION?

For questions 1-4, place a RED sticker in the box that best describes your current living situation and a GREEN sticker in the box that best describes the living situation that you would prefer. If you prefer your current living situation then place a red and green sticker in the same box.



Pick your top three considerations



## If I could change one thing about my housing and neighborhood, it

wn what

and don't like about your current housing and neighborhood on a post parking , ie same? What would you change? What would you prefer

¿ below. '