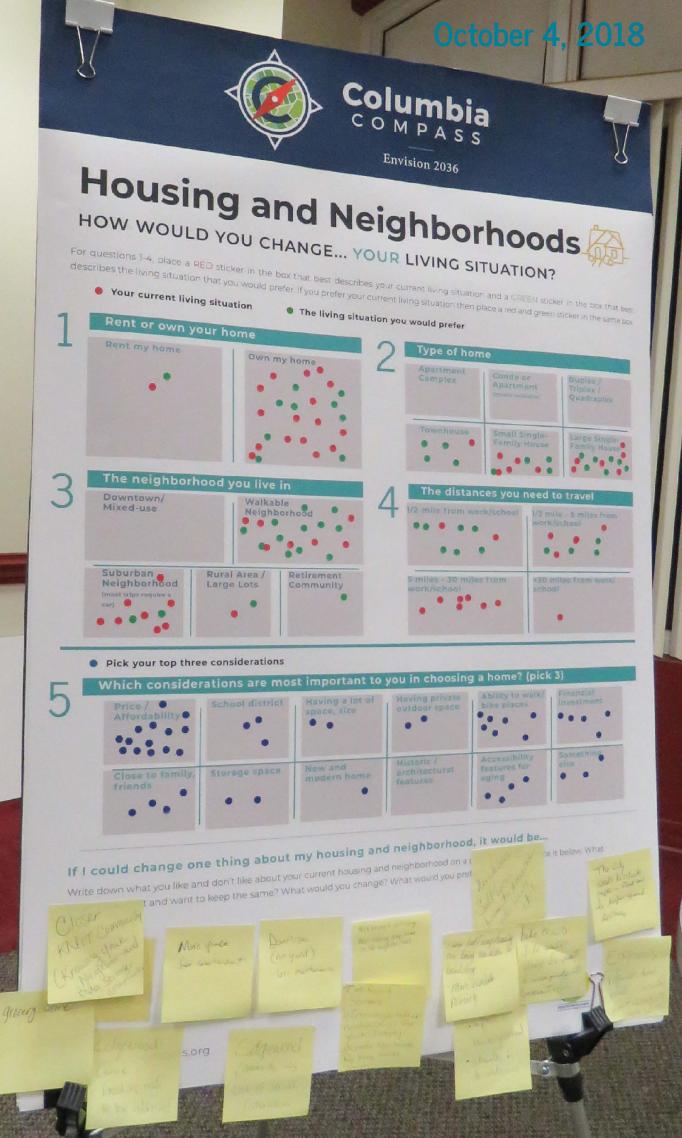

**Envision 2036** 

## Housing and Neighborhoods HOW WOULD YOU CHANGE ... YOUR LIVING SITUATION?

For questions 1-4, place a RED sticker in the box that best describes your current living situation and a GREEN sticker in the box that best describes the living situation that you would prefer. If you prefer your current living situation then place a red and green sticker in the same box.

Pick your top three considerations

## If I could change one thing about my housing and neighborhood, it

wn what

and don't like about your current housing and neighborhood on a post parking , ie same? What would you change? What would you prefer

¿ below. '