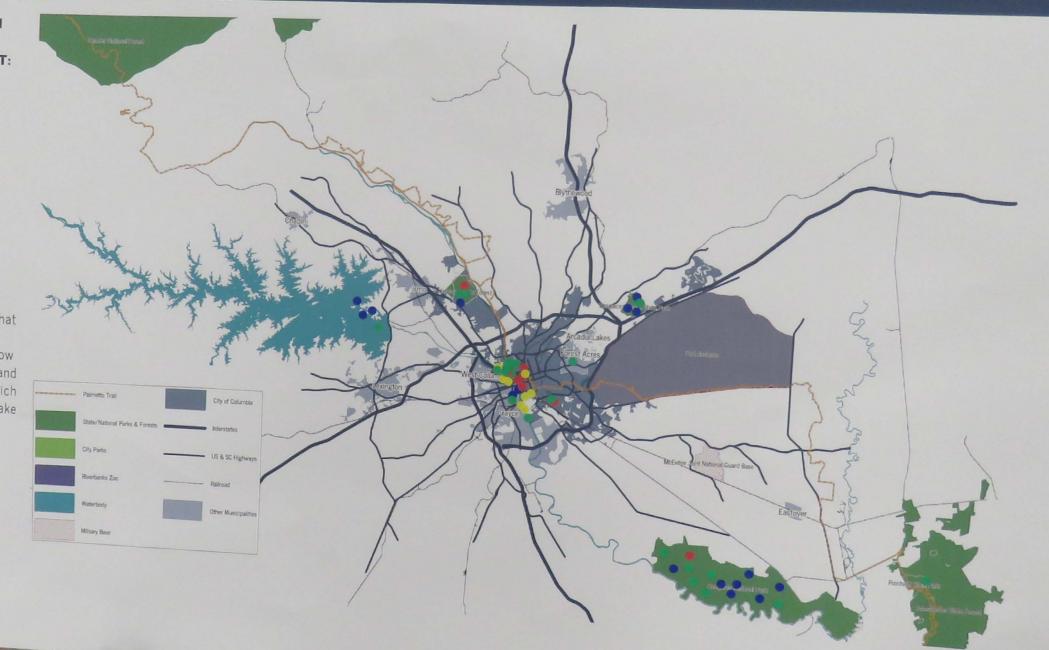

# **Access & Frequency**

IDENTIFY NATURAL AREAS IMPORTANT TO YOU

PLACE A DOT ON THE NATURAL LREAS YOU VISIT:

> 1-5 TIMES / MONTH

MONTHLY

1-5 TIMES / YEAR

YEARLY

I d we miss a natural
a ea in the Midlands that
be important to you?
be a sticky note below
ith the area's name and
the frequency with which
bu visit so we can make
tre to include it.

columbiacompass.org