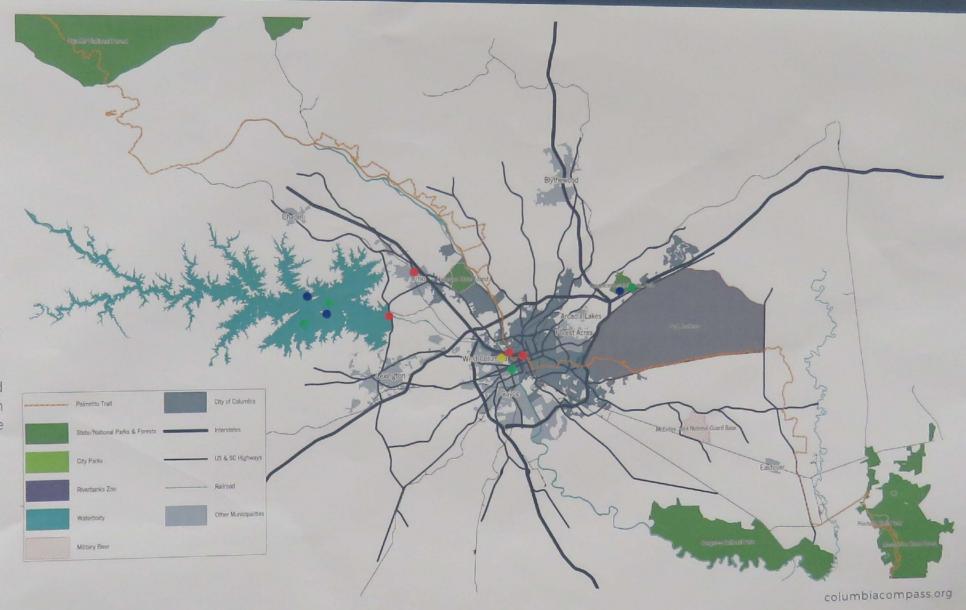

## **Access & Frequency**

IDENTIFY NATURAL AREAS IMPORTANT TO YOU

#### PLACE A DOT ON THE NATURAL AREAS YOU VISIT:

- 1-5 TIMES /
- MONTHLY
- 1-5 TIMES /
- YEARLY

Did we miss a natural area in the Midlands that is important to you? Post a sticky note below with the area's name and the frequency with which you visit so we can make sure to include it.